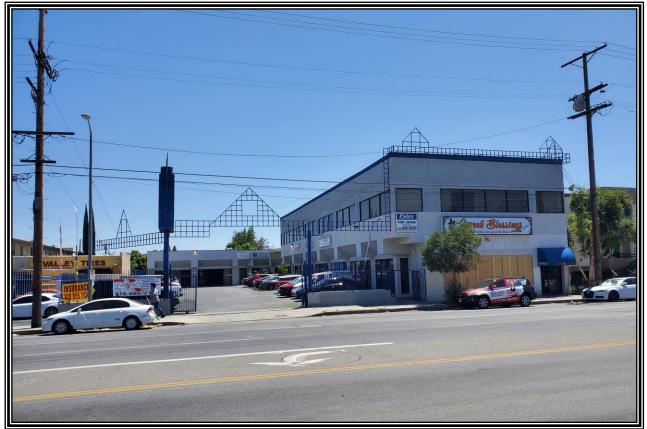

## **Prime Retail/Office Space for Lease 14126 SHERMAN WAY**

| LOCATION:    | 14126 Sherman Way, Van Nuys, Ca 91405                                      |
|--------------|----------------------------------------------------------------------------|
| SIZE:        | Unit #11 – 750 +/- square feet                                             |
| RENTAL RATE: | \$1,650.00 per month, (NNN Included)                                       |
| OCCUPANCY:   | Immediate                                                                  |
| PARKING:     | Excellent parking available                                                |
| COMMENTS:    | * Adjacent to signalized intersection at Hazeltine<br>Avenue & Sherman Way |
|              | * High traffic count area                                                  |
|              | * Great street visibility & signage                                        |
|              | * High density demographics for apartments                                 |
|              | * Previous use was a dental office                                         |
|              | * A MUST SEE!!!                                                            |